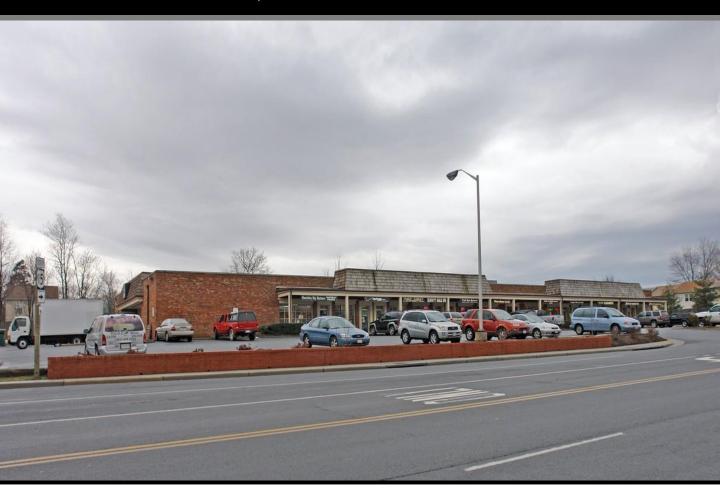

#### PROPERTY HIGHLIGHTS:

- Under New Ownership and Management
- 18,922 SF of Prime Retail Center at the corner of S. King St & Catoctin Circle
- · Highly visible corner location on Route 15 / South Kings Street
- Ample on site parking
- High household income within a 3 mile radius (\$121,524.)
- Close proximity to Historic District, Route 7 and Dulles Greenway