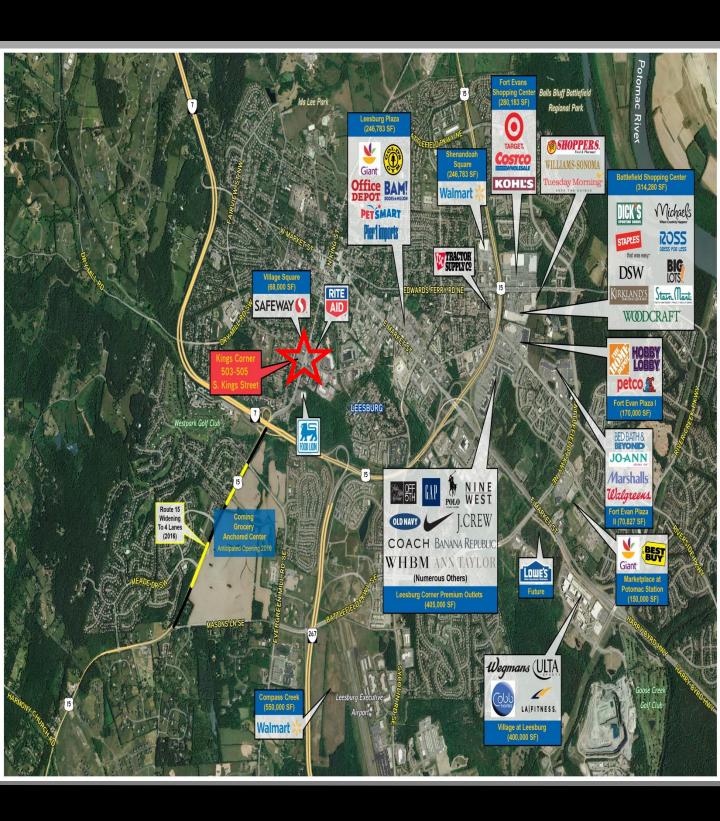

FOR LEASE > RETAIL SPACE

## KINGS CORNER PLAZA

503-505 S. KINGS STREET LEESBURG, VIRGINIA 20175



#### PROPERTY HIGHLIGHTS:

- Under New Ownership and Management
- 18,922 SF of Prime Retail Center at the corner of S. King St & Catoctin Circle
- · Highly visible corner location on Route 15 / South Kings Street
- Ample on site parking
- High household income within a 3 mile radius (\$121,524.)
- Close proximity to Historic District, Route 7 and Dulles Greenway



SARANTIS PROPERTIES, INC. 21441 Pacific Blvd Suite 115 Sterling, Virginia 20166 (703) 964-3240 www.sarantisproperties.com

FOR LEASING INFORMATION PLEASE CONTACT:

James Bouloukos James@sarantisproperties.com (703)964-3240 Ext. 2

## KINGS CORNER PLAZA



#### **NEARBY RETAILERS**

# KINGS CORNER PLAZA