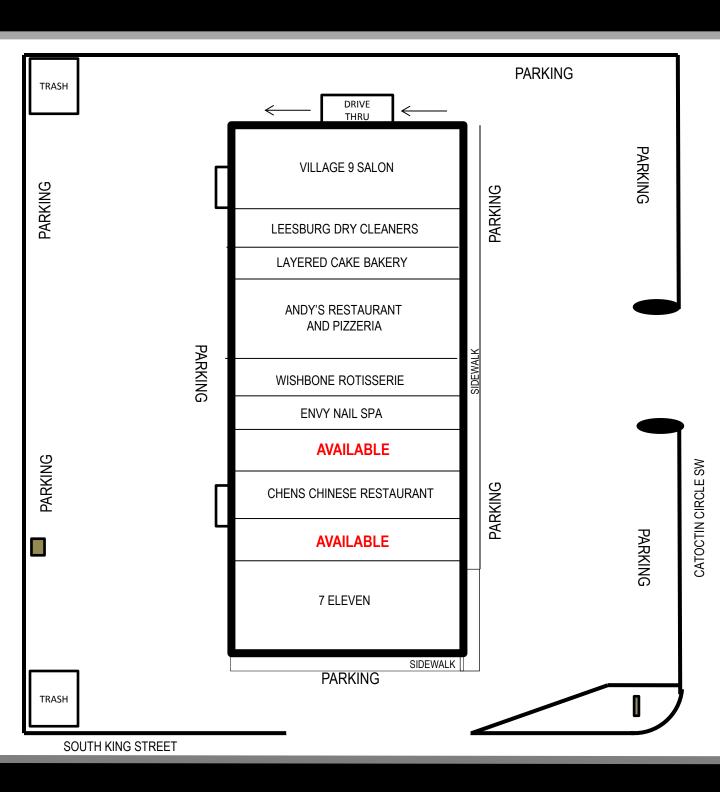

FOR LEASE > RETAIL SPACE

## KINGS CORNER PLAZA

503-505 S. KINGS STREET LEESBURG, VIRGINIA 20175



#### PROPERTY HIGHLIGHTS:

- Under New Ownership and Management
- 18,922 SF of Prime Retail Center at the corner of S. King St & Catoctin Circle
- · Highly visible corner location on Route 15 / South Kings Street
- Ample on site parking
- High household income within a 3 mile radius (\$121,524.)
- Close proximity to Historic District, Route 7 and Dulles Greenway



SARANTIS PROPERTIES, INC. 21441 Pacific Blvd Suite 115 Sterling, Virginia 20166 (703) 964-3240 www.sarantisproperties.com

FOR LEASING INFORMATION PLEASE CONTACT:

James Bouloukos James@sarantisproperties.com (703)964-3240 Ext. 2

## KINGS CORNER PLAZA



#### **NEARBY RETAILERS**

# KINGS CORNER PLAZA