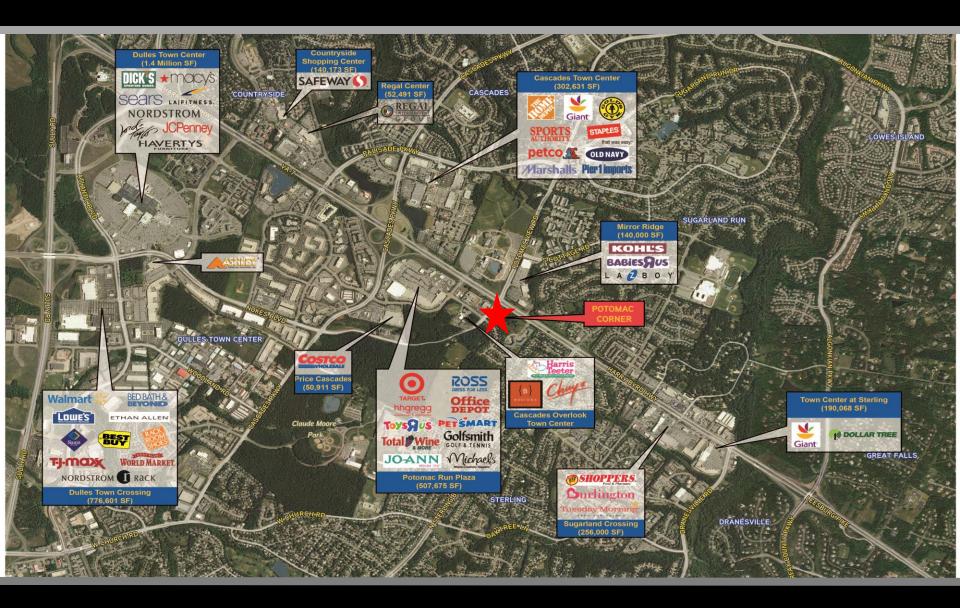

### ABOUT THE SHOPPES AT POTOMAC CORNER

Located on Route 7 at the signalized corner of Potomac View Road, The Shoppes at Potomac Corner sits at the Gateway to Eastern Loudoun and Western Fairfax counties. Loudoun County is ranked the most affluent county in the United States (U.S. Census Bureau)

The Shoppes offers a full service 25,295 SF neighborhood convenience retail center with dedicated restaurant anchor space that can also accommodate outdoor seating.

For Retail Leasing Information Please Contact: