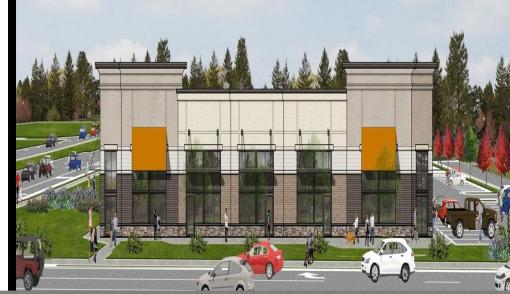

### **PROPERTY HIGHLIGHTS:**

- 21370 Potomac View Road Sterling Virginia 20164
- Now Pre Leasing!
- Sterling's Newest Retail Development
- Expected Delivery: 3<sup>rd</sup> Quarter 2017
- Up to 25,295 SF of Prime Retail Space Available
- Highly visible corner location on Route 7 / Harry Byrd Highway & Potomac View Road
- · Ample Parking
- Strong Regional Demographics / Income \$118,934. (1) Mile Radius
- Adjacent to Northern Virginia Community College- Loudoun Campus
- Close to Dulles International Airport and the Tech Corridor
- 142 Parking Spaces

### ABOUT THE SHOPPES AT POTOMAC CORNER

Located on Route 7 at the signalized corner of Potomac View Road, The Shoppes at Potomac Corner sits at the Gateway to Eastern Loudoun and Western Fairfax counties. Loudoun County is ranked the most affluent county in the United States (U.S. Census Bureau)

The Shoppes offers a full service 25,295 SF neighborhood convenience retail center with dedicated restaurant anchor space that can also accommodate outdoor seating.

For Retail Leasing Information Please Contact: