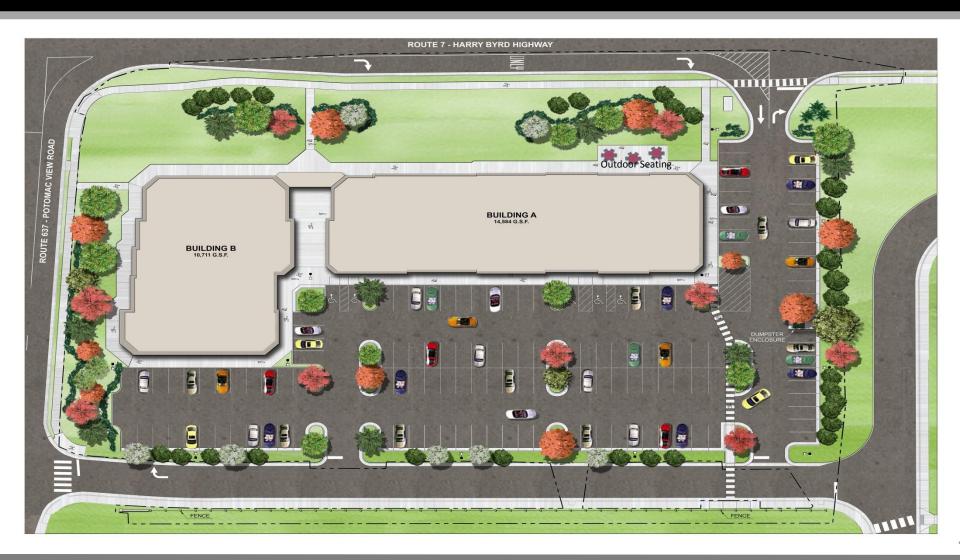

### **PROPERTY HIGHLIGHTS:**

- 21370 Potomac View Road Sterling Virginia 20164
- Now Pre Leasing!
- Sterling's Newest Retail Development
- Expected Delivery: 3<sup>rd</sup> Quarter 2017
- Up to 25,295 SF of Prime Retail Space Available
- Highly visible corner location on Route 7 / Harry Byrd Highway & Potomac View Road
- · Ample Parking
- Strong Regional Demographics / Income \$118,934. (1) Mile Radius
- Adjacent to Northern Virginia Community College- Loudoun Campus
- Close to Dulles International Airport and the Tech Corridor
- 142 Parking Spaces

The Shoppes offers a full service 25,295 SF neighborhood convenience retail center with dedicated restaurant anchor space that can also accommodate outdoor seating.

For Retail Leasing Information Please Contact: