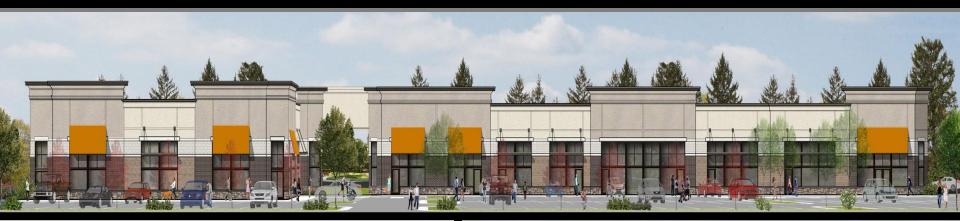

### **PROPERTY HIGHLIGHTS:**

- 21370 Potomac View Road Sterling Virginia 20164
- Now Pre Leasing!
- Sterling's Newest Retail Development
- Expected Delivery: 3<sup>rd</sup> Quarter 2017
- Up to 25,295 SF of Prime Retail Space Available
- Highly visible corner location on Route 7 / Harry Byrd Highway & Potomac View Road
- · Ample Parking
- Strong Regional Demographics / Income \$118,934. (1) Mile Radius
- Adjacent to Northern Virginia Community College- Loudoun Campus
- Close to Dulles International Airport and the Tech Corridor
- 142 Parking Spaces

### ABOUT THE SHOPPES AT POTOMAC CORNER

Located on Route 7 at the signalized corner of Potomac View Road, The Shoppes at Potomac Corner sits at the Gateway to Eastern Loudoun and Western Fairfax counties. Loudoun County is ranked the most affluent county in the United States (U.S. Census Bureau)

The Shoppes offers a full service 25,295 SF neighborhood convenience retail center with dedicated restaurant anchor space that can also accommodate outdoor seating.

For Retail Leasing Information Please Contact: