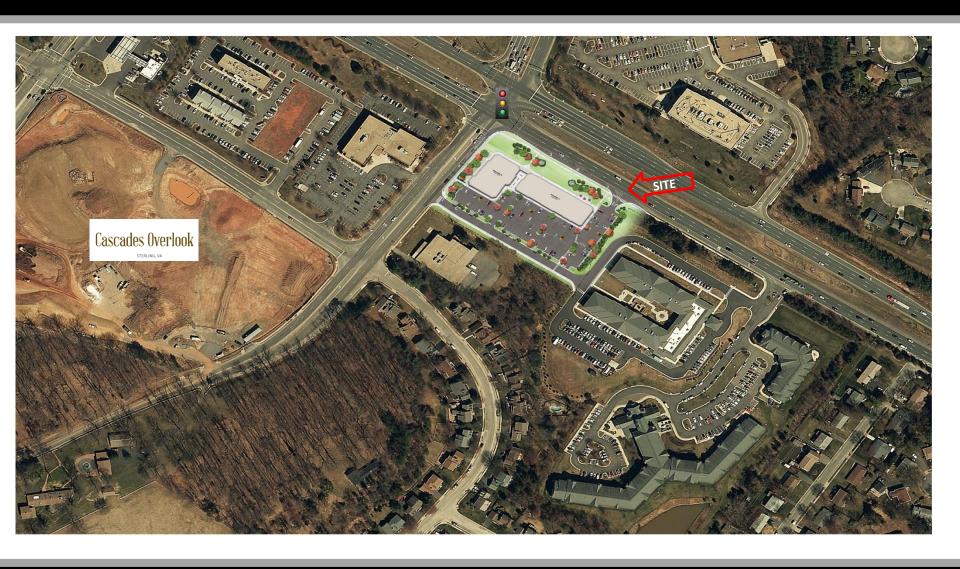

### **PROPERTY HIGHLIGHTS:**

- 21370 Potomac View Road Sterling Virginia 20164
- Now Pre Leasing!
- Sterling's Newest Retail Development
- Expected Delivery: 3<sup>rd</sup> Quarter 2017
- Up to 25,295 SF of Prime Retail Space Available
- Highly visible corner location on Route 7 / Harry Byrd Highway & Potomac View Road
- · Ample Parking
- Strong Regional Demographics / Income \$118,934. (1) Mile Radius
- Adjacent to Northern Virginia Community College- Loudoun Campus
- Close to Dulles International Airport and the Tech Corridor
- 142 Parking Spaces

### ABOUT THE SHOPPES AT POTOMAC CORNER

Located on Route 7 at the signalized corner of Potomac View Road, The Shoppes at Potomac Corner sits at the Gateway to Eastern Loudoun and Western Fairfax counties. Loudoun County is ranked the most affluent county in the United States (U.S. Census Bureau)