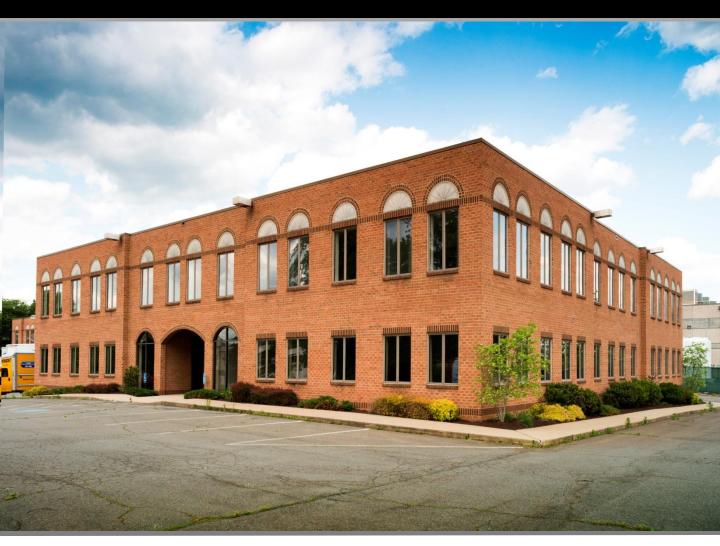

## FOR LEASE > OFFICE / WAREHOUSE FACILITY

## STAVERTON EAST

- 21480 PACIFIC BOULEVARD STERLING, VIRGINIA 20166
- 22,013 SQUARE FEET OF PROFESSIONAL OFFICE SPACE ON TWO LEVELS
- 20,000 SQUARE FEET OF ATTACHED WAREHOUSE
- EASY ACCESS TO DULLES INTERNATIONAL AIRPORT, ROUTE 7, ROUTE 28 and DULLES TOLL ROAD
- DETAILED FLOOR PLANS AVAILABLE UPON REQUEST
- 107 PARKING SPACES
- ZONED PD-IP