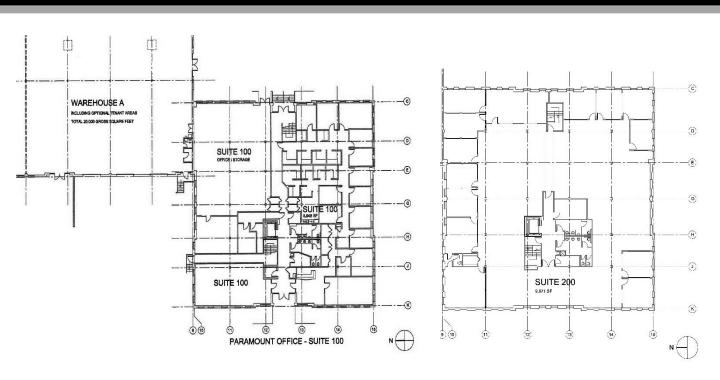

## STAVERTON EAST

- 21480 PACIFIC BOULEVARD STERLING, VIRGINIA 20166
- 22,013 SQUARE FEET OF PROFESSIONAL OFFICE SPACE ON TWO LEVELS
- 20,000 SQUARE FEET OF ATTACHED WAREHOUSE
- EASY ACCESS TO DULLES INTERNATIONAL AIRPORT, ROUTE 7, ROUTE 28 and DULLES TOLL ROAD
- DETAILED FLOOR PLANS AVAILABLE UPON REQUEST
- 107 PARKING SPACES
- ZONED PD-IP

## AREA MAP AND FLOOR PLAN