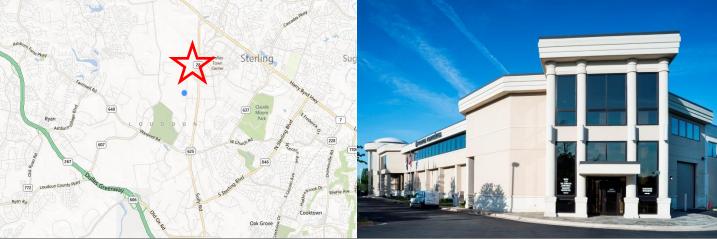

## FOR LEASE > PROFESSIONAL OFFICE AND WAREHOUSE FACILITY STAVERTON WEST

## PROFESSIONAL OFFICE AND WAREHOUSE FACILITY STAVERTON WEST

- 61,418 SF CLASS "B" OFFICE AND WAREHOUSE BUILDING
- PLEASE CALL FOR AVAILABILITY
- MINUTES TO DULLES INTERNATIONAL AIRPORT
- EASY ACCESS TO ROUTE 28, DULLES TOLL ROAD AND ROUTE 7
- EASY ACCESS TO I-66, I-495 AND WASHINGTON, DC
- DETAILED FLOOR PLANS AVAILABLE UPON REQUEST
- 60 PARKING SPACES