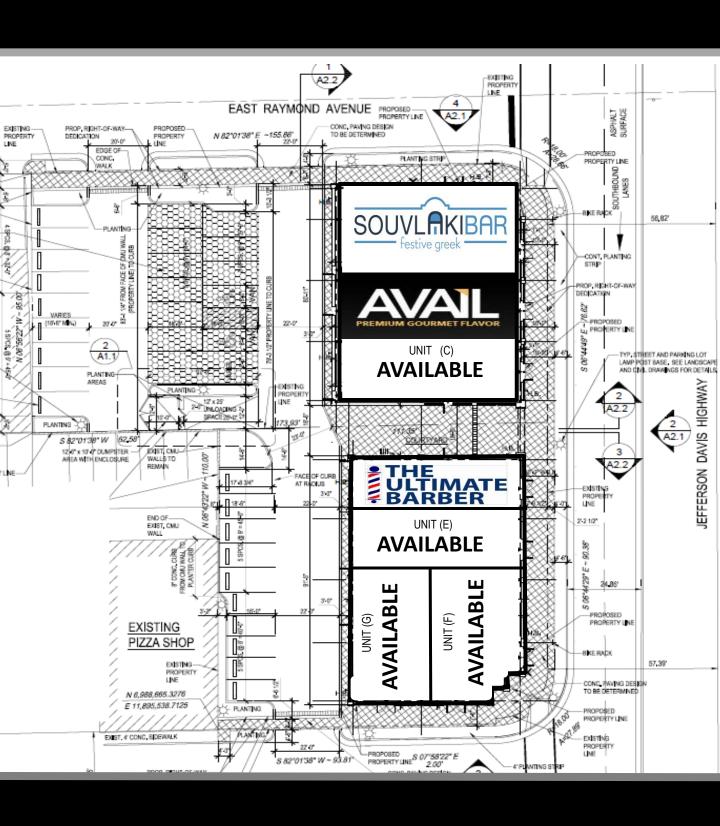

### SITE HIGHLIGHTS

- Potomac Yard's Newest Retail Development
- Retail Space Available
- Up to 10,525 SF of Prime Retail Space
- Highly visible corner location on Route 1 / Jefferson Davis Highway
- · Dedicated on and off site parking
- Potomac Yard redevelopment to include 7.5 million square feet of office, retail and residential.
- High household income within a 3 mile radius (\$115,492.)
- Close proximity to Old Town Alexandria, National Airport, Crystal City and Washington, DC