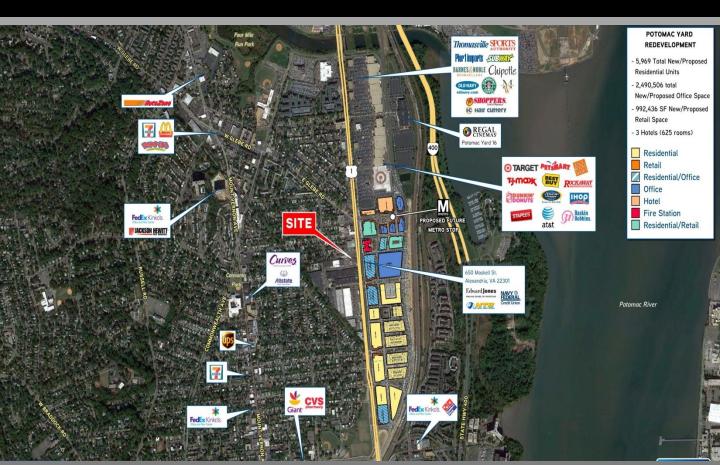

#### **NEARBY RETAIL & DEMOGRAPHICS**

**AREA RETAILERS** 

TARGET, STAPLES, SHOPPERS TJ MAXX, BARNES & NOBLE **BEST BUY, SUBWAY, GIANT CVS VERIZON, AT&T** 