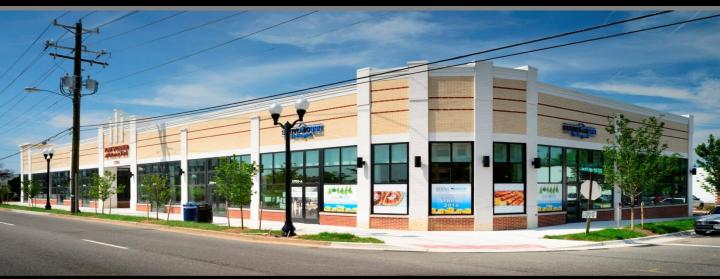

# TONY'S CORNER AT POTOMAC YARD

2700 Jefferson Davis Highway Alexandria, Virginia 22301

### SITE HIGHLIGHTS

- Potomac Yard's Newest Retail Development
- Retail Space Available
- Up to 10,525 SF of Prime Retail Space
- Highly visible corner location on Route 1 / Jefferson Davis Highway
- · Dedicated on and off site parking
- Potomac Yard redevelopment to include 7.5 million square feet of office, retail and residential.
- High household income within a 3 mile radius (\$115,492.)
- Close proximity to Old Town Alexandria, National Airport, Crystal City and Washington, DC